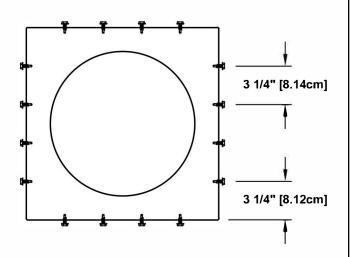

## Step 3:

Required Screw: #8 x1/2" hex washer head #2 point self drilling screw.

Total number of screws required = **16** (tolerance : 1/2") see roofvents.com for a more detailed installation pattern.

Step 2: