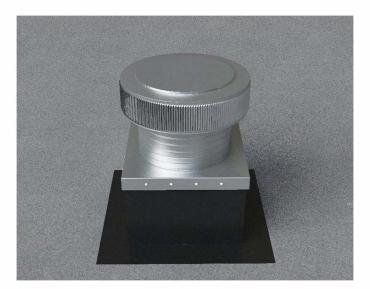

Slide the Curb Mount Flange onto the roof curb. Attach Curb Mount Flange to roof curb.

Roof Vent with Curb Mount Flange accessory installed onto roof curb.

5778-7