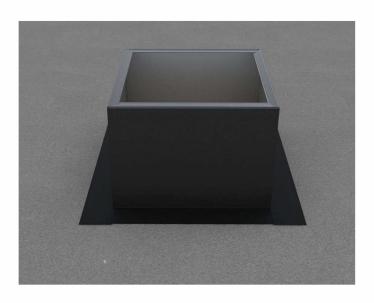

## For EPDM, PVC or TPO Membrane Flat Roofs

## Step 1:

For Roof Curb Installation see roofvents.com



## Step 3:

Required Screw: #8 x1/2" hex washer head #2 point self drilling screw.

Total number of screws required = **16** (tolerance : 1/2") see roofvents.com for a more detailed installation pattern.



Step 2:

Slide the Curb Mount Flange onto the roof curb. Attach Curb Mount Flange to roof curb.



Roof Vent with Curb Mount Flange accessory installed onto roof curb.



5778-7



## Active Ventilation Products, Inc.

 311 First Street, Newburgh, NY 12550-4857

 800-ROOF VENT (766-3836)
 Ph: 845-565-7770
 Fax: 845-562-8963

 Website: roofvents.com
 Email: sales@roofvents.com