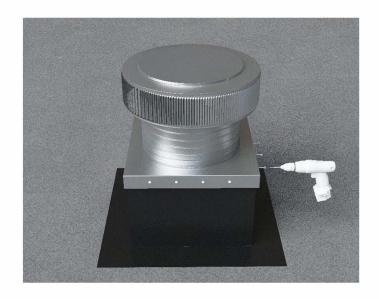

Slide the Curb Mount Flange onto the roof curb. Attach Curb Mount Flange to roof curb.

Roof Vent with Curb Mount Flange accessory installed onto roof curb.

5778-7