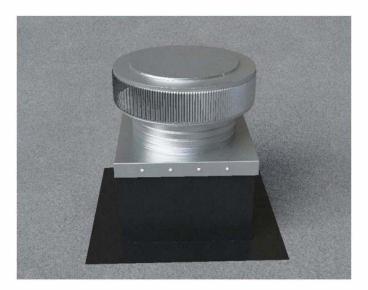

Slide the Curb Mount Flange onto the roof curb. Attach Curb Mount Flange to roof curb.

Roof Vent with Curb Mount Flange accessory installed onto roof curb.