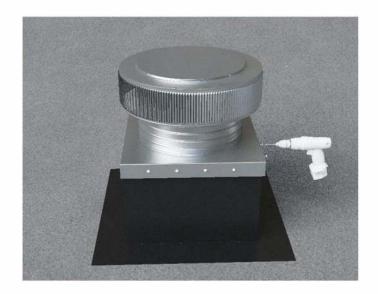

Slide the Curb Mount Flange onto the roof curb. Attach Curb Mount Flange to roof curb.

Roof Vent with Curb Mount Flange accessory installed onto roof curb.