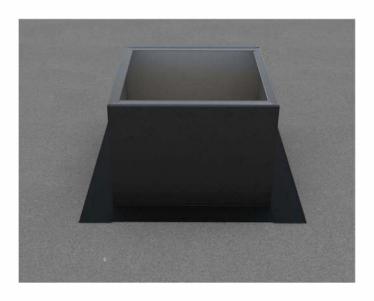

## For EPDM, PVC or TPO Membrane Flat Roofs

## Step 1:

For Roof Curb Installation see roofvents.com



## Step 3:

Required Screw: #8 x1/2" hex washer head #2 point self drilling screw.

Total number of screws required = **16** (tolerance : 1/2") see roofvents.com for a more detailed installation pattern.



Step 2:

Slide the Curb Mount Flange onto the roof curb. Attach Curb Mount Flange to roof curb.



Roof Vent with Curb Mount Flange accessory installed onto roof curb.





## Active Ventilation Products, Inc. 311 First Street, Newburgh, NY 12550-4857

311 First Street, Newburgh, NY 12550-4857800-ROOF VENT (766-3836)Ph:845-565-7770Fax:845-562-8963Website:roofvents.comEmail:sales@roofvents.com