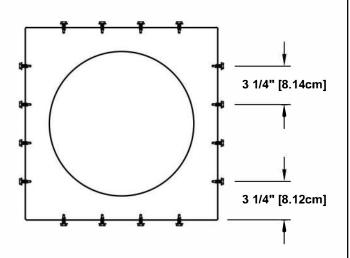

## Step 3:

Required Screw: #8 x1/2" hex washer head #2 point self drilling screw.

Total number of screws required = **16** (tolerance : 1/2") see roofvents.com for a more detailed installation pattern.

Step 2: