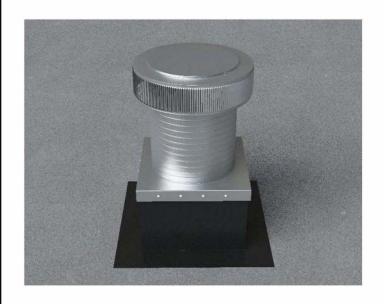

3 1/4" [8.12cm]

Roof Vent with Curb Mount Flange accessory installed onto roof curb.