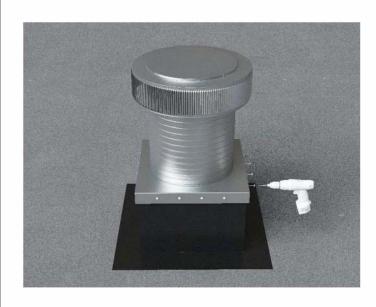

3 1/4" [8.12cm]

Roof Vent with Curb Mount Flange accessory installed onto roof curb.