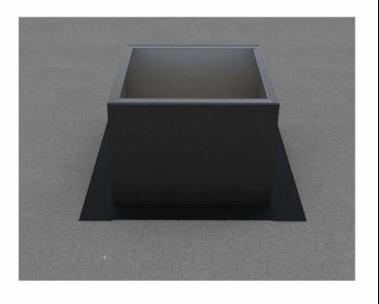

## For EPDM, PVC or TPO Membrane Flat Roofs

**Step 1:**For Roof Curb Installation see roofvents.com

**Step 2:**Slide the Curb Mount Flange onto the roof curb.
Attach Curb Mount Flange to roof curb.

Step 3:

3 1/4" [8.12cm]

Roof Vent with Curb Mount Flange accessory installed onto roof curb.