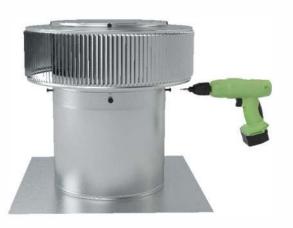

#### Step 3:

With the retro fit vent cap in place, use the provided #8 self-tapping screws (4 in total) to secure to the base.