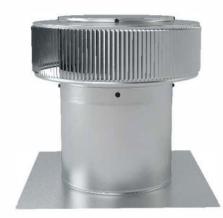

#### Step 2:

Observe the screws located on top of the vent. Use this as your pattern to attach the vent to the collar. Tolerance : 1/2"

Aura Vent Retro-fit installed on base.