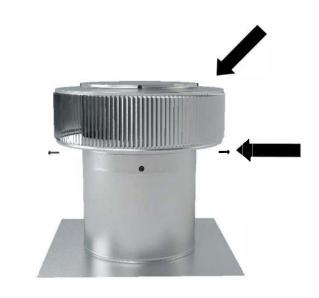

#### Step 2:

Observe the screws located on top of the vent. Use this as your pattern to attach the vent to the collar. Tolerance : 1/2"

Aura Vent Retro-fit installed on base.