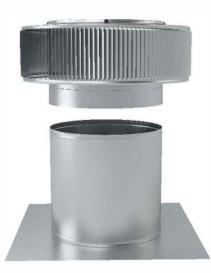

### Retro-Fit Vent Cap Designed to Fit Over an Existing Base or Vent Pipe

#### Step 1:

After you have removed the old head, slide the replacement head over the existing collar.