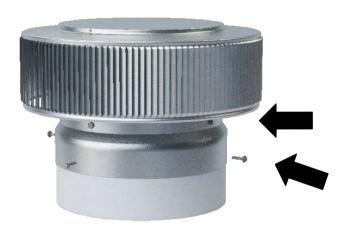

#### Step 2:

Observe the screws located on top of the vent. Use this as your pattern to attach the vent to the collar. [Tolerance: 1/2"]