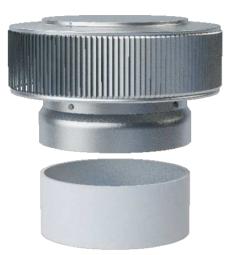

#### Step 1:

After you have removed the old head, slide the replacement head over the existing collar.

## Aura Vent PVC installed on PVC Pipe