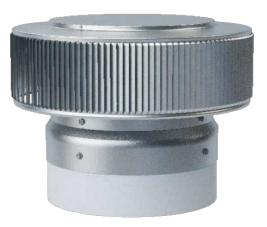

## Installation Instructions for Model: AV-10-PVC

### Exhaust Vent Cap for a schedule 40 or 80 PVC Pipe

#### Step 1:

After you have removed the old head, slide the replacement head over the existing collar.



#### Step 3:

With the PVC adaptor cap in place, use the provided #8 self-tapping screws [ 4 in total ] to secure the base.

#### Step 2:

Observe the screws located on top of the vent. Use this as your pattern to attach the vent to the collar. [Tolerance: 1/2"]



## Aura Vent PVC installed on PVC Pipe







# **Active Ventilation Products, Inc.**

311 First Street, Newburgh, NY 12550-4857
800-ROOF VENT (766-3836) Ph: 845-565-7770 Fax: 845-562-8963
Website: roofvents.com Email: sales@roofvents.com