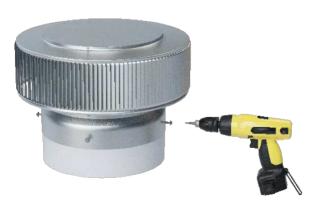

#### Step 3:

With the PVC adaptor cap in place, use the provided #8 self-tapping screws [ 4 in total ] to secure the base.