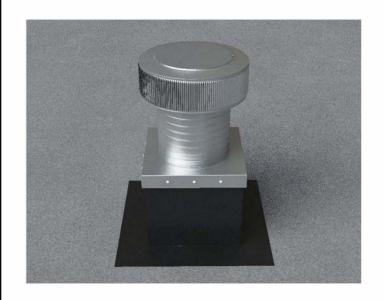

## Installation Instructions for AV-10-C8-CMF

## For EPDM, PVC or TPO Membrane Flat Roofs

**Step 1:**For Roof Curb Installation see roofvents.com



**Step 2:**Slide the Curb Mount Flange onto the roof curb.
Attach Curb Mount Flange to roof curb.



Step 3:

Required Screw: #8 x1/2" hex washer head #2 point self drilling screw.

Total number of screws required = **12** (tolerance :1/2") see roofvents.com for a more detailed installation pattern.

3 1/2" [8.89cm]
3 1/2" [8.89cm]

Roof Vent with Curb Mount Flange accessory installed onto roof curb.





## **Active Ventilation Products, Inc.**

311 First Street, Newburgh, NY 12550-4857

800-ROOF VENT (766-3836) Ph: 845-565-7770 Fax: 845-562-8963

 5778-7