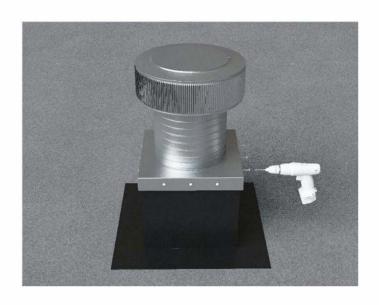

## Installation Instructions for AV-10-C8-CMF

## For EPDM, PVC or TPO Membrane Flat Roofs

**Step 1:**For Roof Curb Installation see roofvents.com



**Step 2:**Slide the Curb Mount Flange onto the roof curb.
Attach Curb Mount Flange to roof curb.



Step 3:

Required Screw: #8 x1/2" hex washer head #2 point self drilling screw.

Total number of screws required = **12** (tolerance :1/2") see roofvents.com for a more detailed installation pattern.

3 1/2" [8.89cm]
3 1/2" [8.89cm]

Roof Vent with Curb Mount Flange accessory installed onto roof curb.





## **Active Ventilation Products, Inc.**

311 First Street, Newburgh, NY 12550-4857

800-ROOF VENT (766-3836) Ph: 845-565-7770 Fax: 845-562-8963

 5778-7