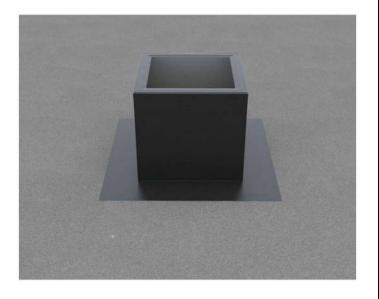

## For EPDM, PVC or TPO Membrane Flat Roofs

**Step 1:**For Roof Curb Installation see roofvents.com

**Step 2:**Slide the Curb Mount Flange onto the roof curb.
Attach Curb Mount Flange to roof curb.

Step 3:

Required Screw: #8 x1/2" hex washer head #2 point self drilling screw.

Total number of screws required = **12** (tolerance :1/2") see roofvents.com for a more detailed installation pattern.

3 1/2" [8.89cm]
3 1/2" [8.89cm]