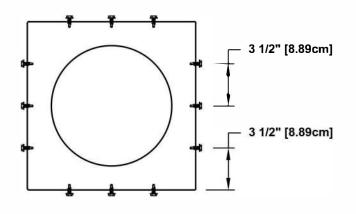

## Step 3:

Required Screw: #8 x1/2" hex washer head #2 point self drilling screw.

Total number of screws required = **12** (tolerance : 1/2") see roofvents.com for a more detailed installation pattern.