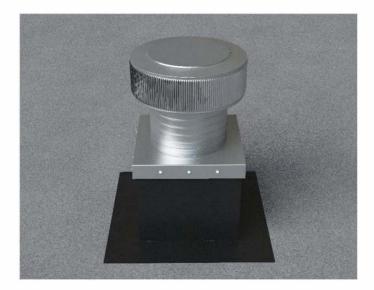

#### Step 2:

Slide the Curb Mount Flange onto the roof curb. Attach Curb Mount Flange to roof curb.

Roof Vent with Curb Mount Flange accessory installed onto roof curb.

5778-7