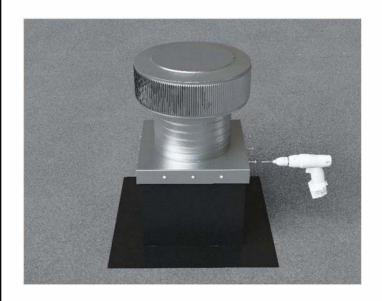

#### Step 2:

Slide the Curb Mount Flange onto the roof curb. Attach Curb Mount Flange to roof curb.

Roof Vent with Curb Mount Flange accessory installed onto roof curb.

5778-7