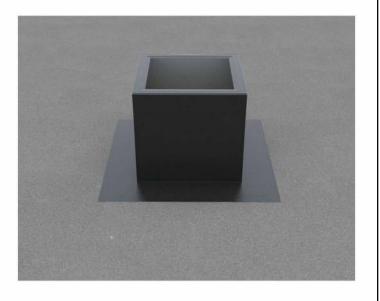

## For EPDM, PVC or TPO Membrane Flat Roofs

**Step 1:** For Roof Curb Installation see roofvents.com

**Step 2:**Slide the Curb Mount Flange onto the roof curb.
Attach Curb Mount Flange to roof curb.

Step 3: