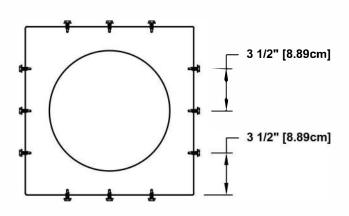

Required Screw: #8 x1/2" hex washer head #2 point self drilling screw.

Total number of screws required = **12** (tolerance : 1/2") see roofvents.com for a more detailed installation pattern.

Roof Vent with Curb Mount Flange accessory installed onto roof curb.