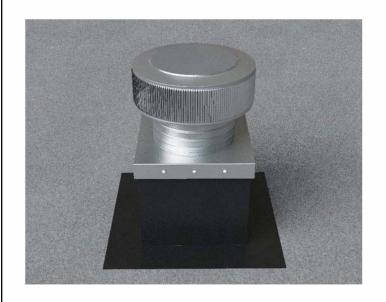

Required Screw: #8 x1/2" hex washer head #2 point self drilling screw.

Total number of screws required = **12** (tolerance : 1/2") see roofvents.com for a more detailed installation pattern.

Roof Vent with Curb Mount Flange accessory installed onto roof curb.