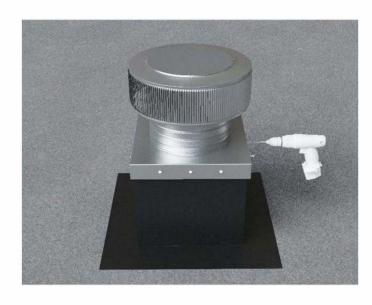

Required Screw: #8 x1/2" hex washer head #2 point self drilling screw.

Total number of screws required = **12** (tolerance : 1/2") see roofvents.com for a more detailed installation pattern.

Roof Vent with Curb Mount Flange accessory installed onto roof curb.