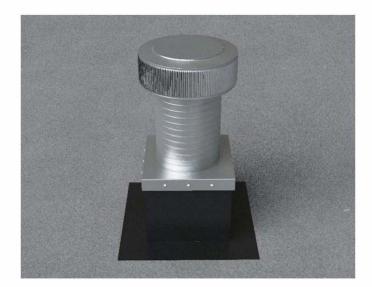

### Step 2:

Slide the Curb Mount Flange onto the roof curb. Attach Curb Mount Flange to roof curb.

Roof Vent with Curb Mount Flange accessory installed onto roof curb.