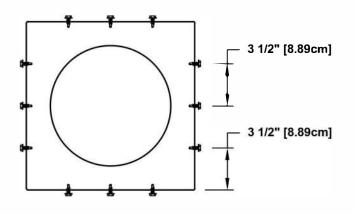

# Step 3:

Required Screw: #8 x1/2" hex washer head #2 point self drilling screw.

Total number of screws required = **12** (tolerance : 1/2") see roofvents.com for a more detailed installation pattern.