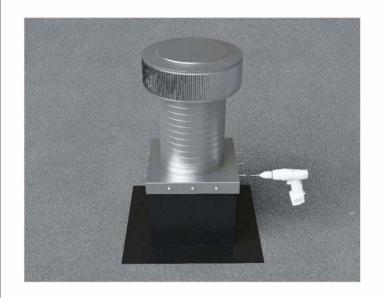

### Step 2:

Slide the Curb Mount Flange onto the roof curb. Attach Curb Mount Flange to roof curb.

Roof Vent with Curb Mount Flange accessory installed onto roof curb.