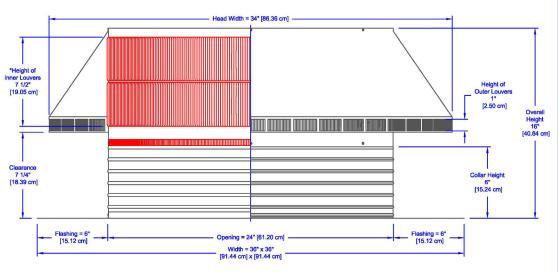

## **Dimensions & Specifications** 452 Sq. in. NFA

| Pitch Capacity           |            |
|--------------------------|------------|
| Min.                     | Max.       |
| 0/12                     | 12/12      |
| Net Free Vent Area       |            |
| (sq. inches)             | (sq. feet) |
| 452                      | 3.14       |
| Application per Sq. Foot |            |
| (1/150)                  | (1/300)    |
| 951                      | 1,883      |
| Weight                   |            |
| 18 lbs                   |            |