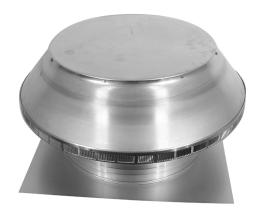

## **Pop Vent - Roof Louver Air Intake**

Model Number: PV-24-C6 | 24" Diameter 6" Tall Collar

- Roof Louver provides fresh air into the attic or plenum
- Vent head is removable allowing for easy installation on membrane roofs
- Inside louvers prevent wildlife as well as rain or snow from entering
- Constructed of durable rust-free aluminum
- UL Certified, Florida State, Texas Insurance & California Fire Code approved; Tested to withstand wind speeds in excess of 200 mph
- Powder Coating available