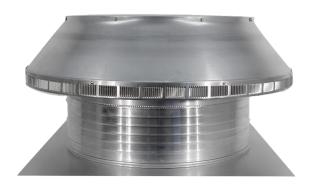

## **Pop Vent - Roof Louver Air Intake**

Model Number: PV-24-C6 | 24" Diameter 6" Tall Collar

- Roof Louver provides fresh air into the attic or plenum
- Vent head is removable allowing for easy installation on membrane roofs
- Inside louvers prevent wildlife as well as rain or snow from entering
- Constructed of durable rust-free aluminum
- UL Certified, Florida State, Texas Insurance & California Fire Code approved; Tested to withstand wind speeds in excess of 200 mph
- Powder Coating available