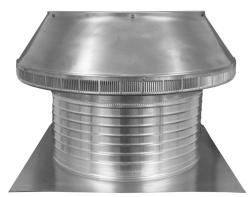

## **Pop Vent - Roof Louver Air Intake**

Model Number: PV-20-C8 | 20" Diameter 8" Tall Collar

- Roof Louver provides fresh air into the attic or plenum
- Vent head is removable allowing for easy installation on membrane roofs
- Inside louvers prevent wildlife as well as rain or snow from entering
- Constructed of durable rust-free aluminum
- UL Certified, Florida State, Texas Insurance & California Fire Code approved; Tested to withstand wind speeds in excess of 200 mph
- Powder Coating available