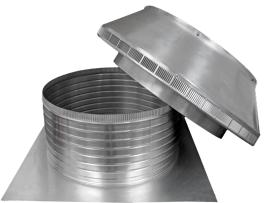

## **Pop Vent - Roof Louver Air Intake**

Model Number: PV-20-C8 | 20" Diameter 8" Tall Collar

- Roof Louver provides fresh air into the attic or plenum
- Vent head is removable allowing for easy installation on membrane roofs
- Inside louvers prevent wildlife as well as rain or snow from entering
- Constructed of durable rust-free aluminum
- UL Certified, Florida State, Texas Insurance & California Fire Code approved; Tested to withstand wind speeds in excess of 200 mph
- Powder Coating available