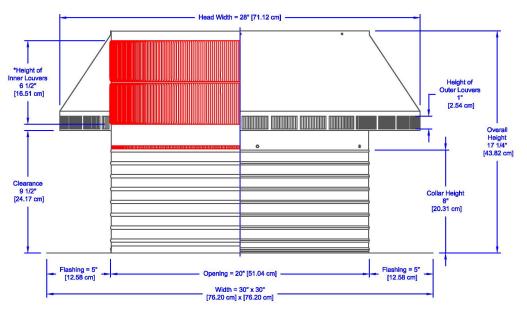

## **Dimensions & Specifications** 314 Sq. in. NFA

| Pitch Capacity           |            |
|--------------------------|------------|
| Min.                     | Max.       |
| 0/12                     | 12/12      |
| Net Free Vent Area       |            |
| (sq. inches)             | (sq. feet) |
| 314                      | 2.18       |
| Application per Sq. Foot |            |
| (1/150)                  | (1/300)    |
| 654                      | 1,308      |
| Weight                   |            |
| 15 lbs                   |            |