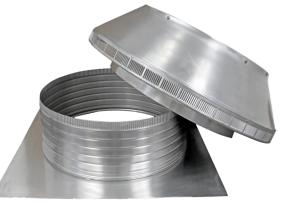

## **Pop Vent - Roof Louver Air Intake** *Model Number: PV-20-C6* | *20" Diameter 6" Tall Collar*

- Roof Louver provides fresh air into the attic or plenum
- Vent head is removable allowing for easy installation on membrane roofs
- Inside louvers prevent wildlife as well as rain or snow from entering
- Constructed of durable rust-free aluminum
- UL Certified, Florida State, Texas Insurance & California Fire Code approved; Tested to withstand wind speeds in excess of 200 mph
- Powder Coating available

Inside Louvers