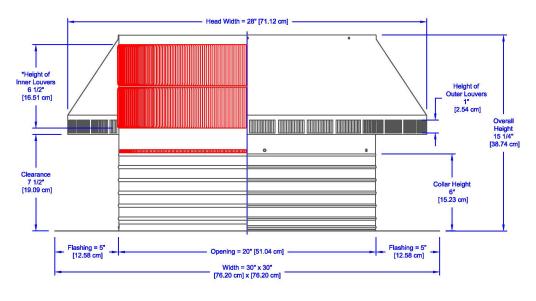

## **Dimensions & Specifications** 314 Sq. in. NFA

800-Roof-Vent (766-3836) • 845-565-7770 roofvents.com • sales@roofvents.com