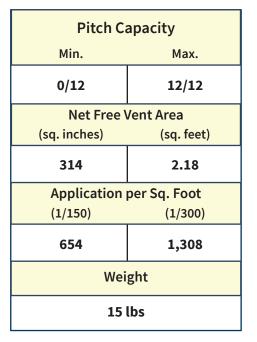

## **Dimensions & Specifications** 314 Sq. in. NFA

800-Roof-Vent (766-3836) • 845-565-7770 roofvents.com • sales@roofvents.com