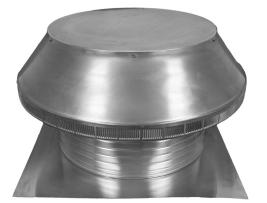

## **Pop Vent - Roof Louver Air Intake** *Model Number: PV-20-C6* | *20" Diameter 6" Tall Collar*

- Roof Louver provides fresh air into the attic or plenum
- Vent head is removable allowing for easy installation on membrane roofs
- Inside louvers prevent wildlife as well as rain or snow from entering
- Constructed of durable rust-free aluminum
- UL Certified, Florida State, Texas Insurance & California Fire Code approved; Tested to withstand wind speeds in excess of 200 mph
- Powder Coating available