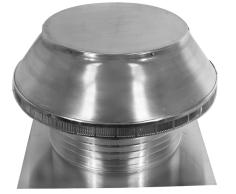

## **Pop Vent - Roof Louver Air Intake** *Model Number: PV-18-C8* | *18" Diameter 8" Tall Collar*

- Roof Louver provides fresh air into the attic or plenum
- Vent head is removable allowing for easy installation on membrane roofs
- Inside louvers prevent wildlife as well as rain or snow from entering
- Constructed of durable rust-free aluminum
- UL Certified, Florida State, Texas Insurance & California Fire Code approved; Tested to withstand wind speeds in excess of 200 mph
- Powder Coating available