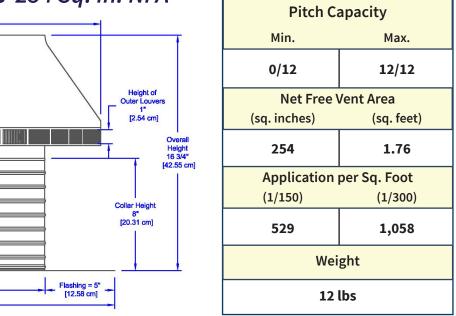

## **Dimensions & Specifications** 254 Sq. in. NFA

Height of Inner Louvers 5 1/2 [13.97 cm] Clearance 8 7/8" [22.61 cm] Flashing = 5" [12.58 cm] Flashing = 5" [12.58 cm] (12.58 cm]

> 800-Roof-Vent (766-3836) • 845-565-7770 roofvents.com • sales@roofvents.com