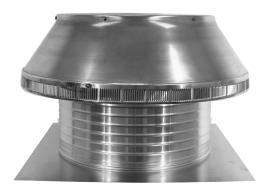

## **Pop Vent - Roof Louver Air Intake** *Model Number: PV-18-C8* | *18" Diameter 8" Tall Collar*

- Roof Louver provides fresh air into the attic or plenum
- Vent head is removable allowing for easy installation on membrane roofs
- Inside louvers prevent wildlife as well as rain or snow from entering
- Constructed of durable rust-free aluminum
- UL Certified, Florida State, Texas Insurance & California Fire Code approved; Tested to withstand wind speeds in excess of 200 mph
- Powder Coating available