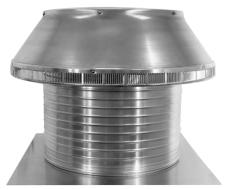

## **Pop Vent - Roof Louver Air Intake**

Model Number: PV-18-C12 | 18" Diameter 12" Tall Collar

- · Roof Louver provides fresh air into the attic or plenum
- Vent head is removable allowing for easy installation on membrane roofs
- Inside louvers prevent wildlife as well as rain or snow from entering
- Constructed of durable rust-free aluminum
- UL Certified, Florida State, Texas Insurance & California Fire Code approved; Tested to withstand wind speeds in excess of 200 mph
- Powder Coating available