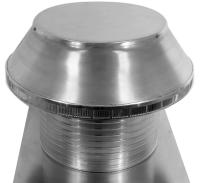

## **Pop Vent - Roof Louver Air Intake**

Model Number: PV-18-C12 | 18" Diameter 12" Tall Collar

- · Roof Louver provides fresh air into the attic or plenum
- Vent head is removable allowing for easy installation on membrane roofs
- Inside louvers prevent wildlife as well as rain or snow from entering
- Constructed of durable rust-free aluminum
- UL Certified, Florida State, Texas Insurance & California Fire Code approved; Tested to withstand wind speeds in excess of 200 mph
- Powder Coating available