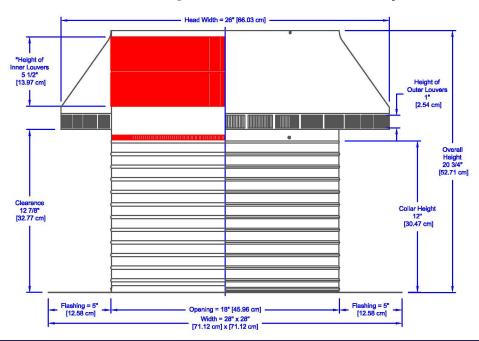

## **Dimensions & Specifications** 254 Sq. in. NFA

Inside Louvers

| Pitch Capacity           |            |
|--------------------------|------------|
| Min.                     | Max.       |
| 0/12                     | 12/12      |
| Net Free Vent Area       |            |
| (sq. inches)             | (sq. feet) |
| 254                      | 1.76       |
| Application per Sq. Foot |            |
| (1/150)                  | (1/300)    |
| 529                      | 1,058      |
| Weight                   |            |
| 12 lbs                   |            |