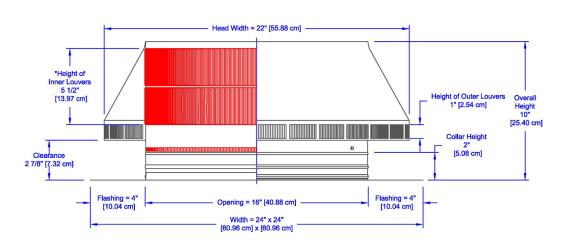

## **Dimensions & Specifications** 200 Sq. in. NFA

| Pitch Capacity           |            |
|--------------------------|------------|
| Min.                     | Max.       |
| 3/12                     | 12/12      |
| Net Free Vent Area       |            |
| (sq. inches)             | (sq. feet) |
| 200                      | 1.39       |
| Application per Sq. Foot |            |
| (1/150)                  | (1/300)    |
| 416                      | 833        |