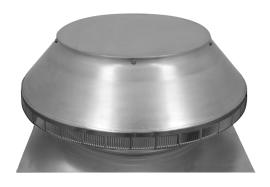

## **Pop Vent Roof Louver Exhaust**

Model Number: PV-16-C2 | 16" Diameter 2" Tall Collar

- Commercial Roof Louver provides optimal ventilation by removing hot air in the summer and moisture in the winter from the attic
- All roof louvers are engineered to prevent rain or snow from entering
- The Louver design prevents entry of insects and animals
- Constructed of durable rust-free aluminum
- UL Certified, Florida State, California Fire Code & Texas Insurance approved; Tested to withstand wind pressure exceeding 200 mph
- Head is removable
- Colors are available