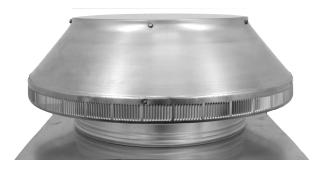

## **Pop Vent Roof Louver Exhaust**

Model Number: PV-16-C2 | 16" Diameter 2" Tall Collar

- Commercial Roof Louver provides optimal ventilation by removing hot air in the summer and moisture in the winter from the attic
- All roof louvers are engineered to prevent rain or snow from entering
- The Louver design prevents entry of insects and animals
- Constructed of durable rust-free aluminum
- UL Certified, Florida State, California Fire Code & Texas Insurance approved; Tested to withstand wind pressure exceeding 200 mph
- Head is removable
- Colors are available