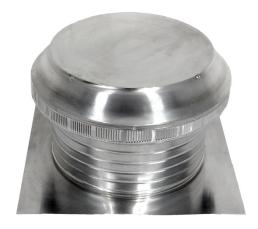

## **Pop Vent - Roof Louver Air Intake**

Model Number: PV-14-C6 | 14" Diameter 6" Tall Collar

- Roof Louver provides fresh air into the attic or plenum
- Vent head is removable allowing for easy installation on membrane roofs
- · Inside louvers prevent wildlife as well as rain or snow from entering
- · Constructed of durable rust-free aluminum
- UL Certified, Florida State, Texas Insurance & California Fire Code approved; Tested to withstand wind speeds in excess of 200 mph
- Powder Coating available