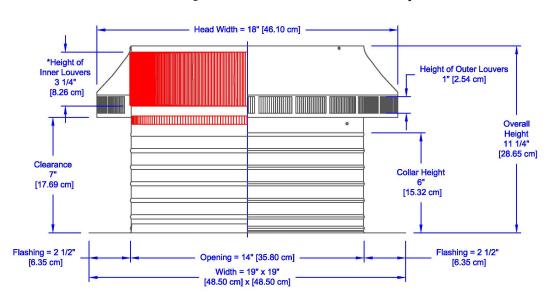

## **Dimensions & Specifications** 144 Sq. in. NFA

| Pitch Capacity           |            |
|--------------------------|------------|
| Min.                     | Max.       |
| 0/12                     | 12/12      |
| Net Free Vent Area       |            |
| (sq. inches)             | (sq. feet) |
| 144                      | 1.00       |
| Application per Sq. Foot |            |
| (1/150)                  | (1/300)    |
| 300                      | 600        |
| Weight                   |            |
| 5.5 lbs                  |            |