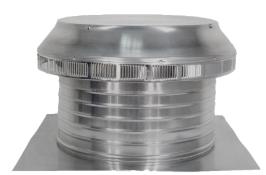

## **Pop Vent - Roof Louver Air Intake**

Model Number: PV-14-C6 | 14" Diameter 6" Tall Collar

- Roof Louver provides fresh air into the attic or plenum
- Vent head is removable allowing for easy installation on membrane roofs
- · Inside louvers prevent wildlife as well as rain or snow from entering
- · Constructed of durable rust-free aluminum
- UL Certified, Florida State, Texas Insurance & California Fire Code approved; Tested to withstand wind speeds in excess of 200 mph
- Powder Coating available