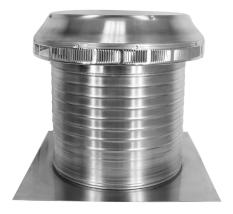

## **Pop Vent - Roof Louver Air Intake**

Model Number: PV-14-C12 | 14" Diameter 12" Tall Collar

- Roof Louver provides fresh air into the attic or plenum
- Vent head is removable allowing for easy installation on membrane roofs
- Inside louvers prevent wildlife as well as rain or snow from entering
- Constructed of durable rust-free aluminum
- UL Certified, Florida State, Texas Insurance & California Fire Code approved; Tested to withstand wind speeds in excess of 200 mph
- Powder Coating available