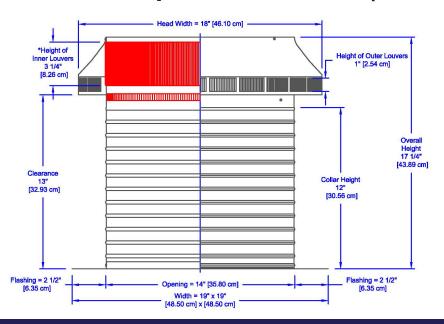

## Dimensions & Specifications 144 Sq. in. NFA

Inside Louvers

| Pitch Capacity           |            |
|--------------------------|------------|
| Min.                     | Max.       |
| 0/12                     | 12/12      |
| Net Free Vent Area       |            |
| (sq. inches)             | (sq. feet) |
| 144                      | 1.00       |
| Application per Sq. Foot |            |
| (1/150)                  | (1/300)    |
| 300                      | 600        |
| Weight                   |            |
| 5.5 lbs                  |            |