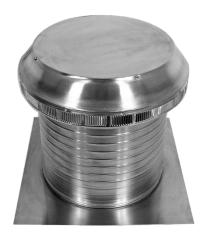

## **Pop Vent - Roof Louver Air Intake**

Model Number: PV-14-C12 | 14" Diameter 12" Tall Collar

- Roof Louver provides fresh air into the attic or plenum
- Vent head is removable allowing for easy installation on membrane roofs
- Inside louvers prevent wildlife as well as rain or snow from entering
- Constructed of durable rust-free aluminum
- UL Certified, Florida State, Texas Insurance & California Fire Code approved; Tested to withstand wind speeds in excess of 200 mph
- Powder Coating available