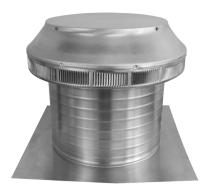

## **Pop Vent - Roof Louver Air Intake**

Model Number: PV-12-C8 | 12" Diameter 8" Tall Collar

- Roof Louver provides fresh air into the attic or plenum
- Vent head is removable allowing for easy installation on membrane roofs
- Inside louvers prevent wildlife as well as rain or snow from entering
- Constructed of durable rust-free aluminum
- UL Certified, Florida State, Texas Insurance & California Fire Code approved; Tested to withstand wind speeds in excess of 200 mph

Inside Louvers

**Dimensions & Specifications** 113 Sq. in. NFA

| Pitch Capacity           |            |
|--------------------------|------------|
| Min.                     | Max.       |
| 0/12                     | 12/12      |
| Net Free Vent Area       |            |
| (sq. inches)             | (sq. feet) |
| 113                      | 0.78       |
| Application per Sq. Foot |            |
| (1/150)                  | (1/300)    |
| 235                      | 470        |
| Weight                   |            |
| 4 lbs                    |            |