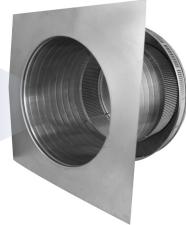

## **Pop Vent - Roof Louver Air Intake**

Model Number: PV-12-C8 | 12" Diameter 8" Tall Collar

- Roof Louver provides fresh air into the attic or plenum
- Vent head is removable allowing for easy installation on membrane roofs
- Inside louvers prevent wildlife as well as rain or snow from entering
- Constructed of durable rust-free aluminum
- UL Certified, Florida State, Texas Insurance & California Fire Code approved; Tested to withstand wind speeds in excess of 200 mph

Inside Louvers

**Dimensions & Specifications** 113 Sq. in. NFA

| Pitch Capacity           |            |
|--------------------------|------------|
| Min.                     | Max.       |
| 0/12                     | 12/12      |
| Net Free Vent Area       |            |
| (sq. inches)             | (sq. feet) |
| 113                      | 0.78       |
| Application per Sq. Foot |            |
| (1/150)                  | (1/300)    |
| 235                      | 470        |
| Weight                   |            |
| 4 lbs                    |            |