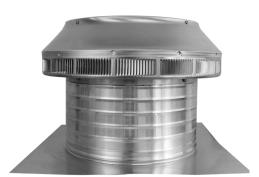

## **Pop Vent - Roof Louver Air Intake**

Model Number: PV-12-C8 | 12" Diameter 8" Tall Collar

- Roof Louver provides fresh air into the attic or plenum
- Vent head is removable allowing for easy installation on membrane roofs
- Inside louvers prevent wildlife as well as rain or snow from entering
- Constructed of durable rust-free aluminum
- UL Certified, Florida State, Texas Insurance & California Fire Code approved; Tested to withstand wind speeds in excess of 200 mph

Inside Louvers

**Dimensions & Specifications** 113 Sq. in. NFA

| Pitch Capacity           |            |
|--------------------------|------------|
| Min.                     | Max.       |
| 0/12                     | 12/12      |
| Net Free Vent Area       |            |
| (sq. inches)             | (sq. feet) |
| 113                      | 0.78       |
| Application per Sq. Foot |            |
| (1/150)                  | (1/300)    |
| 235                      | 470        |
| Weight                   |            |
| 4 lbs                    |            |