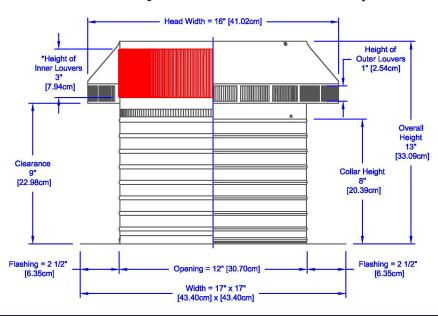

## **Pop Vent - Roof Louver Air Intake**

Model Number: PV-12-C8 | 12" Diameter 8" Tall Collar

- Roof Louver provides fresh air into the attic or plenum
- Vent head is removable allowing for easy installation on membrane roofs
- Inside louvers prevent wildlife as well as rain or snow from entering
- Constructed of durable rust-free aluminum
- UL Certified, Florida State, Texas Insurance & California Fire Code approved; Tested to withstand wind speeds in excess of 200 mph

Inside Louvers

**Dimensions & Specifications** 113 Sq. in. NFA

| Pitch Capacity           |            |
|--------------------------|------------|
| Min.                     | Max.       |
| 0/12                     | 12/12      |
| Net Free Vent Area       |            |
| (sq. inches)             | (sq. feet) |
| 113                      | 0.78       |
| Application per Sq. Foot |            |
| (1/150)                  | (1/300)    |
| 235                      | 470        |
| Weight                   |            |
| 4 lbs                    |            |