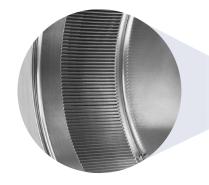

## **Pop Vent - Roof Louver Air Intake**

Model Number: PV-12-C8 | 12" Diameter 8" Tall Collar

- Roof Louver provides fresh air into the attic or plenum
- Vent head is removable allowing for easy installation on membrane roofs
- Inside louvers prevent wildlife as well as rain or snow from entering
- Constructed of durable rust-free aluminum
- UL Certified, Florida State, Texas Insurance & California Fire Code approved; Tested to withstand wind speeds in excess of 200 mph