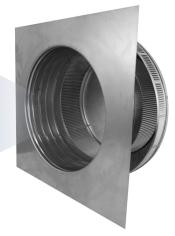

## **Pop Vent - Roof Louver Air Intake** *Model Number: PV-12-C4* | *12" Diameter 4" Tall Collar*

- Roof Louver provides fresh air into the attic or plenum
- Vent head is removable allowing for easy installation on membrane roofs
- Inside louvers prevent wildlife as well as rain or snow from entering
- Constructed of durable rust-free aluminum
- UL Certified, Florida State, Texas Insurance & California Fire Code approved; Tested to withstand wind speeds in excess of 200 mph
- Powder Coating available