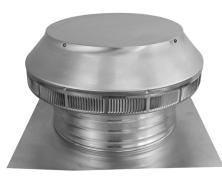

## **Pop Vent - Roof Louver Air Intake** *Model Number: PV-12-C4* | *12" Diameter 4" Tall Collar*

- Roof Louver provides fresh air into the attic or plenum
- Vent head is removable allowing for easy installation on membrane roofs
- Inside louvers prevent wildlife as well as rain or snow from entering
- Constructed of durable rust-free aluminum
- UL Certified, Florida State, Texas Insurance & California Fire Code approved; Tested to withstand wind speeds in excess of 200 mph
- Powder Coating available