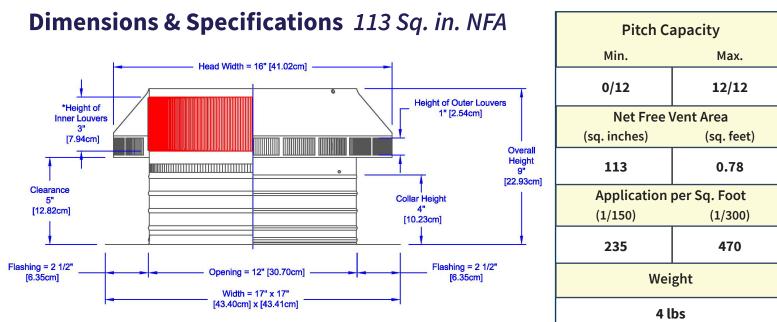

## **Pop Vent - Roof Louver Air Intake** *Model Number: PV-12-C4* | *12" Diameter 4" Tall Collar*

- Roof Louver provides fresh air into the attic or plenum
- Vent head is removable allowing for easy installation on membrane roofs
- Inside louvers prevent wildlife as well as rain or snow from entering
- Constructed of durable rust-free aluminum
- UL Certified, Florida State, Texas Insurance & California Fire Code approved; Tested to withstand wind speeds in excess of 200 mph
- Powder Coating available