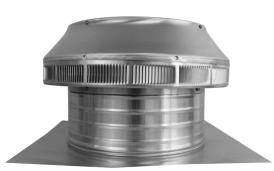

## **Pop Vent - Roof Louver Air Intake** *Model Number: PV-12-C4* | *12" Diameter 4" Tall Collar*

- Roof Louver provides fresh air into the attic or plenum
- Vent head is removable allowing for easy installation on membrane roofs
- Inside louvers prevent wildlife as well as rain or snow from entering
- Constructed of durable rust-free aluminum
- UL Certified, Florida State, Texas Insurance & California Fire Code approved; Tested to withstand wind speeds in excess of 200 mph
- Powder Coating available