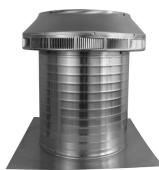

## **Pop Vent - Roof Louver Air Intake** *Model Number: PV-12-C12* | *12" Diameter 12" Tall Collar*

- Roof Louver provides fresh air into the attic or plenum
- Vent head is removable allowing for easy installation on membrane roofs
- Inside louvers prevent wildlife as well as rain or snow from entering
- Constructed of durable rust-free aluminum
- UL Certified, Florida State, Texas Insurance & California Fire Code approved; Tested to withstand wind speeds in excess of 200 mph
- Powder Coating available