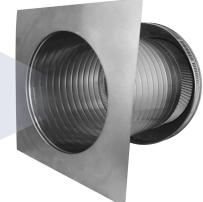

## **Pop Vent - Roof Louver Air Intake** *Model Number: PV-12-C12* | *12" Diameter 12" Tall Collar*

- Roof Louver provides fresh air into the attic or plenum
- Vent head is removable allowing for easy installation on membrane roofs
- Inside louvers prevent wildlife as well as rain or snow from entering
- Constructed of durable rust-free aluminum
- UL Certified, Florida State, Texas Insurance & California Fire Code approved; Tested to withstand wind speeds in excess of 200 mph
- Powder Coating available