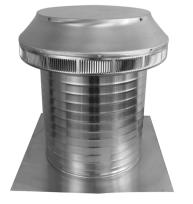

## **Pop Vent - Roof Louver Air Intake** *Model Number: PV-12-C12* | *12" Diameter 12" Tall Collar*

- Roof Louver provides fresh air into the attic or plenum
- Vent head is removable allowing for easy installation on membrane roofs
- Inside louvers prevent wildlife as well as rain or snow from entering
- Constructed of durable rust-free aluminum
- UL Certified, Florida State, Texas Insurance & California Fire Code approved; Tested to withstand wind speeds in excess of 200 mph
- Powder Coating available

Inside Louvers