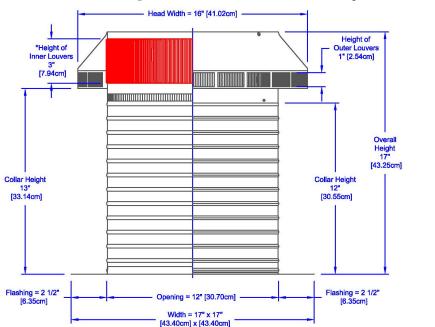

## **Dimensions & Specifications** 113 Sq. in. NFA

| Pitch Capacity           |            |
|--------------------------|------------|
| Min.                     | Max.       |
| 0/12                     | 12/12      |
| Net Free Vent Area       |            |
| (sq. inches)             | (sq. feet) |
| 133                      | 0.78       |
| Application per Sq. Foot |            |
| (1/150)                  | (1/300)    |
| 235                      | 470        |
| Weight                   |            |
| 4 lbs                    |            |