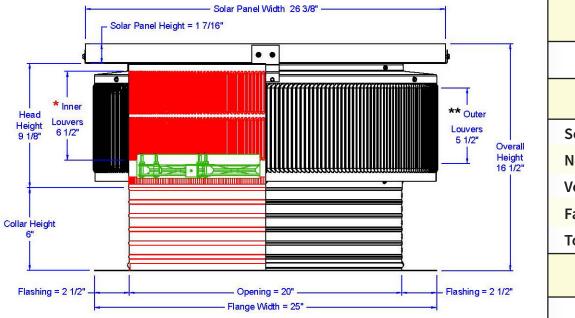

## **Dimensions & Specifications**

| Total CFM:           |            |
|----------------------|------------|
| 2,029 @ 0.1SP        |            |
| Motor Type: Case Fan |            |
| Solar Panel:         | 40 W       |
| Number of Fan        | s: 12      |
| Voltage:             | 12         |
| Fan Wattage:         | 3.4        |
| Total Wattage:       | 41.28      |
| Net Free Vent Area   |            |
| (sq. inches)         | (sq. feet) |
| 314                  | 2.18       |