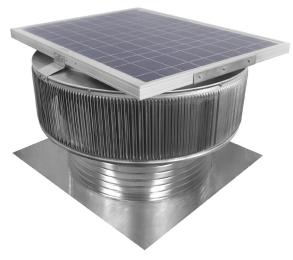

## Aura Solar Attic Fan Model Number: ASF-20-C6 | 20" Diameter 6" Tall Collar

- Solar Panel only works in bright, direct sunlight
- The exhaust fan will also work passively by using wind power
- Fan is available with optional Shut-Off Switch and Tandem Solar Panels
- Louvers are designed to prevent rain, snow and wildlife from entering
- Solar Panel is made of high transparent low iron, tempered glass
- Fan head is removable for easy installation and maintenance
- Constructed of durable rust-free aluminum
- 1 year warranty