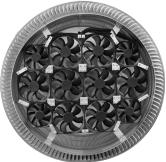

## **Dimensions & Specifications**

| Total CFM:           |            |
|----------------------|------------|
| 2,029 @ 0.1SP        |            |
| Motor Type: Case Fan |            |
| Solar Panel:         | 40 W       |
| Number of Fan        | s: 12      |
| Voltage:             | 12         |
| Fan Wattage:         | 3.4        |
| Total Wattage:       | 41.28      |
| Net Free Vent Area   |            |
| (sq. inches)         | (sq. feet) |
| 314                  | 2.18       |