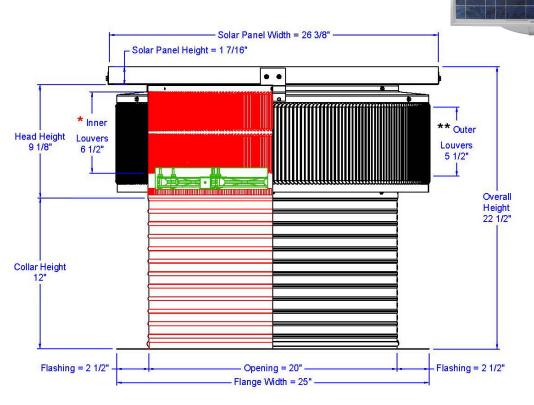

## **Dimensions & Specifications**

| Total CFM:           |            |
|----------------------|------------|
| 2,029 @ 0.1SP        |            |
| Motor Type: Case Fan |            |
| Solar Panel:         | 40 W       |
| Number of Fan        | s: 12      |
| Voltage:             | 12         |
| Fan Wattage:         | 3.4        |
| Total Wattage:       | 41.28      |
| Net Free Vent Area   |            |
| (sq. inches)         | (sq. feet) |
| 314                  | 2.18       |