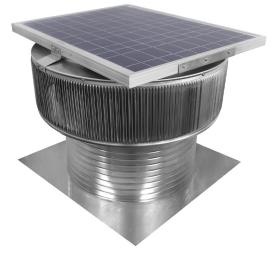

## Aura Solar Attic Fan Model Number: ASF-20-C12 | 20" Diameter 12" Tall Collar

- Solar Panel only works in bright, direct sunlight
- The exhaust fan will also work passively by using wind power
- Fan is available with optional Shut-Off Switch and Tandem Solar Panels
- Louvers are designed to prevent rain, snow and wildlife from entering
- Solar Panel is made of high transparent low iron, tempered glass
- Fan head is removable for easy installation and maintenance
- Constructed of durable rust-free aluminum
- 1 year warranty