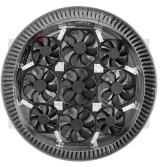

## **Dimensions & Specifications**

| Total CFM:           |            |
|----------------------|------------|
| 1,375 @ 0.1SP        |            |
| Motor Type: Case Fan |            |
| Solar Panel:         | 20 W       |
| Number of Fan        | s: 9       |
| Voltage:             | 12         |
| Fan Wattage:         | 3.6        |
| Total Wattage:       | 32.4       |
| Net Free Vent Area   |            |
| (sq. inches)         | (sq. feet) |
| 200                  | 1.39       |