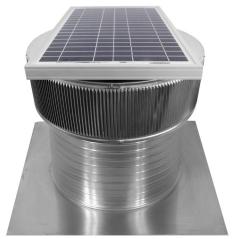

## Aura Solar Attic Fan Model Number: ASF-16-C8 | 16" Diameter 8" Tall Collar

- Solar Panel only works in bright, direct sunlight
- The exhaust fan will also work passively by using wind power
- Fan is available with optional Shut-Off Switch and Tandem Solar Panels
- Louvers are designed to prevent rain, snow and wildlife from entering
- Solar Panel is made of high transparent low iron, tempered glass
- Fan head is removable for easy installation and maintenance
- Constructed of durable rust-free aluminum
- 1 year warranty