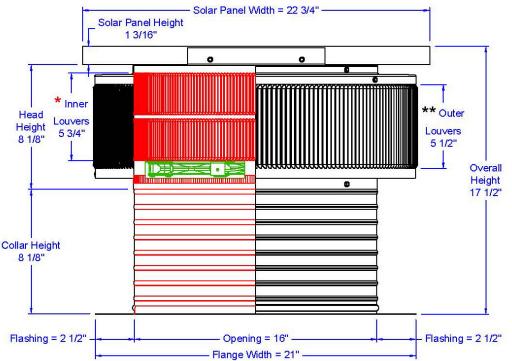

## **Dimensions & Specifications**

| Total CFM:           |            |
|----------------------|------------|
| 1,375 @ 0.1SP        |            |
| Motor Type: Case Fan |            |
| Solar Panel:         | 20 W       |
| Number of Fan        | s: 9       |
| Voltage:             | 12         |
| Fan Wattage:         | 3.6        |
| Total Wattage:       | 32.4       |
| Net Free Vent Area   |            |
| (sq. inches)         | (sq. feet) |
| 200                  | 1.39       |