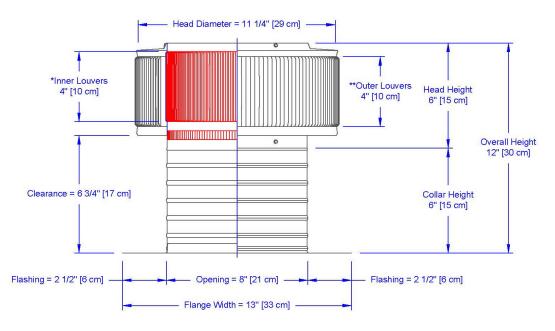

## **Dimensions & Specifications** 50 Sq. in. NFA

| Pitch Capacity  Max. Max.  Min. (Standard Vent) (Modified) |     |            |       |  |  |
|------------------------------------------------------------|-----|------------|-------|--|--|
| 0/12                                                       | 5/: | 12         | 12/12 |  |  |
| Net Free Vent Area                                         |     |            |       |  |  |
| (sq. inch                                                  | es) | (sq. feet) |       |  |  |
| 50                                                         |     | 0.35       |       |  |  |
| Application per Sq. Foot                                   |     |            |       |  |  |
| (1/150                                                     | )   | (1/300)    |       |  |  |
| 104                                                        |     | 208        |       |  |  |
| Weight                                                     |     |            |       |  |  |
| 2.25 lbs                                                   |     |            |       |  |  |