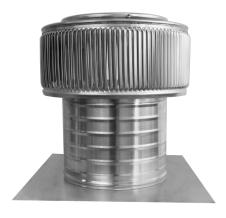

## **Aura Gravity Roof Ventilator**

Model Number: AV-8-C6 | 8" Diameter 6" Tall Collar

- Removes heat from the attic in the summer and moisture in the winter
- Exhausts air like a roof turbine but with no moving parts
- · Louvers will prevent rain, snow, insects and animals from entering
- Suitable for low slope or flat roofs
- Constructed of durable rust-free aluminum
- UL Certified, Florida State & California Fire Code approved, Texas
   Department of Insurance; Tested to withstand wind speeds of 200+ mph