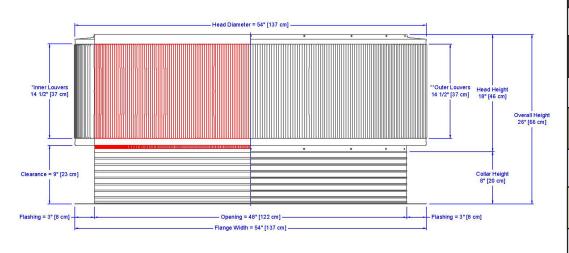

## Dimensions & Specifications 1,808 Sq. in. NFA

| Pitch Capacity  Max. Max.  Min. (Standard Vent) (Modified) |     |            |       |  |  |  |
|------------------------------------------------------------|-----|------------|-------|--|--|--|
| 0/12                                                       | 3/: | 12         | 12/12 |  |  |  |
| Net Free Vent Area                                         |     |            |       |  |  |  |
| (sq. inch                                                  | es) | (sq. feet) |       |  |  |  |
| 1,808                                                      | 3   | 12.56      |       |  |  |  |
| Application per Sq. Foot                                   |     |            |       |  |  |  |
| (1/150                                                     | )   | (1/300)    |       |  |  |  |
| 3,766                                                      | 5   | 7,533      |       |  |  |  |
| Weight                                                     |     |            |       |  |  |  |
| 50 lbs                                                     |     |            |       |  |  |  |