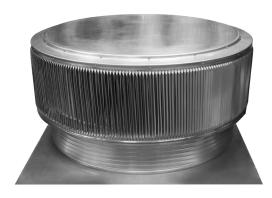

## **Aura Gravity Roof Ventilator**

Model Number: AV-48-C8 | 48" Diameter 8" Tall Collar

- Removes heat from the attic in the summer and moisture in the winter
- Exhausts air like a roof turbine but with no moving parts
- · Louvers will prevent rain, snow, insects and animals from entering
- · Suitable for low slope or flat roofs
- Constructed of durable rust-free aluminum
- UL Certified, Florida State & California Fire Code approved, Texas
   Department of Insurance; Tested to withstand wind speeds of 200+ mph
- Available in over 40 colors