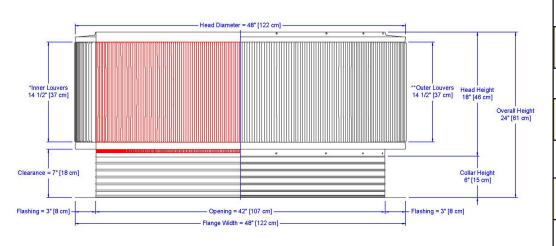

## **Dimensions & Specifications** 1,384 Sq. in. NFA

| P<br>Min.                                     | itch Ca<br>Ma<br>(Standa | •                       | Max.  |  |  |  |
|-----------------------------------------------|--------------------------|-------------------------|-------|--|--|--|
| 0/12                                          | 3/12                     |                         | 12/12 |  |  |  |
| Net Free Vent Area<br>(sq. inches) (sq. feet) |                          |                         |       |  |  |  |
| 1,384                                         |                          | 9.61                    |       |  |  |  |
| Applio<br>(1/150                              |                          | per Sq. Foot<br>(1/300) |       |  |  |  |
| 2,883                                         | 3                        | 5,766                   |       |  |  |  |
| Weight                                        |                          |                         |       |  |  |  |
| 40 lbs                                        |                          |                         |       |  |  |  |