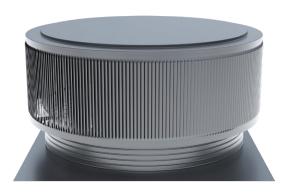

## **Aura Gravity Roof Ventilator**

Model Number: AV-42-C6 | 42" Diameter 6" Tall Collar

- Removes heat from the attic in the summer and moisture in the winter
- Exhausts air like a roof turbine but with no moving parts
- Louvers will prevent rain, snow, insects and animals from entering
- Suitable for low slope or flat roofs
- Constructed of durable rust-free aluminum
- UL Certified, Florida State & California Fire Code approved, Texas
   Department of Insurance; Tested to withstand wind speeds of 200+ mph
- Available in over 40 colors