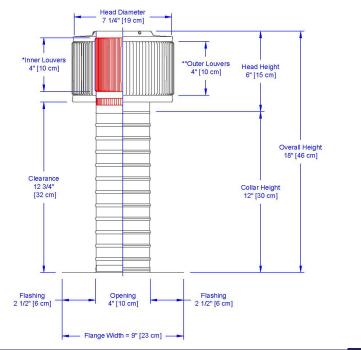

## Dimensions & Specifications 12 Sq. in. NFA

| Pitch Capacity           |                         |            |                    |  |  |  |
|--------------------------|-------------------------|------------|--------------------|--|--|--|
| Min.                     | Max.<br>(Standard Vent) |            | Max.<br>(Modified) |  |  |  |
| 0/12                     | 0/12 5/3                |            | 12/12              |  |  |  |
| Net Free Vent Area       |                         |            |                    |  |  |  |
| (sq. inch                | es)                     | (sq. feet) |                    |  |  |  |
| 12                       |                         |            | 0.08               |  |  |  |
| Application per Sq. Foot |                         |            |                    |  |  |  |
| (1/150)                  |                         | (1/300)    |                    |  |  |  |
| 25                       |                         | 50         |                    |  |  |  |
| Weight                   |                         |            |                    |  |  |  |
| 1.49 lbs                 |                         |            |                    |  |  |  |