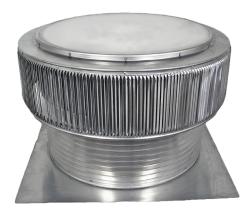

## **Aura Gravity Roof Ventilator**

Model Number: AV-30-C12 | 30" Diameter 12" Tall Collar

- Removes heat from the attic in the summer and moisture in the winter
- Exhausts air like a roof turbine but with no moving parts
- Louvers will prevent rain, snow, insects and animals from entering
- Suitable for low slope or flat roofs
- Constructed of durable rust-free aluminum
- UL Certified, Florida State & California Fire Code approved, Texas
   Department of Insurance; Tested to withstand wind speeds of 200+ mph
- Available in over 40 colors