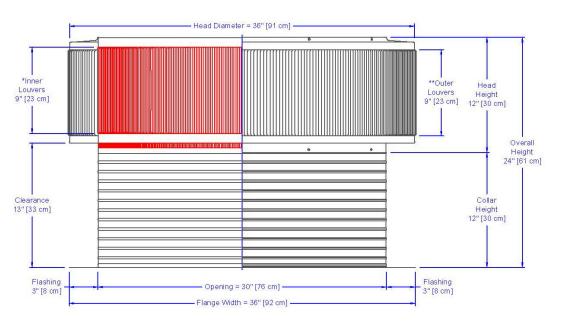

## **Dimensions & Specifications** 706 Sq. in. NFA

| P<br>Min.                                     | itch Ca<br>Ma<br>(Standa | ıx.   | Max.<br>(Modified) |  |  |
|-----------------------------------------------|--------------------------|-------|--------------------|--|--|
| 0/12                                          | 4/:                      | 12    | 12/12              |  |  |
| Net Free Vent Area<br>(sq. inches) (sq. feet) |                          |       |                    |  |  |
| 706                                           |                          | 4.90  |                    |  |  |
| Application per Sq. Foot (1/150) (1/300)      |                          |       |                    |  |  |
| 1,470                                         | )                        | 2,941 |                    |  |  |
| Weight                                        |                          |       |                    |  |  |
| 32 lbs                                        |                          |       |                    |  |  |