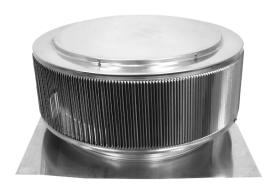

## **Aura Gravity Roof Ventilator**

Model Number: AV-20-C2 | 20" Diameter 2" Tall Collar

- Removes heat from the attic in the summer and moisture in the winter
- Exhausts air like a roof turbine but with no moving parts
- Louvers will prevent rain, snow, insects and animals from entering
- If installed 1-2 feet from peak it can be installed on 3/12 pitch or greater
- Constructed of durable rust-free aluminum
- UL Certified, Florida State & California Fire Code approved, Texas Department of Insurance approved
- Tested to withstand wind speeds of 200+ mph
- Available in over 40 colors