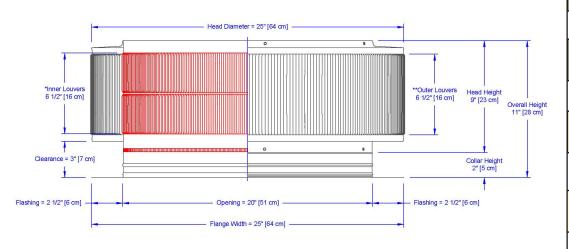

## Dimensions & Specifications 314 Sq. in. NFA

| Pitch Capacity  Max. Max.  Min. (Standard Vent) (Modified) |      |            |       |  |  |  |
|------------------------------------------------------------|------|------------|-------|--|--|--|
| 3/12                                                       | 5/12 |            | 12/12 |  |  |  |
| Net Free Vent Area                                         |      |            |       |  |  |  |
| (sq. inch                                                  | es)  | (sq. feet) |       |  |  |  |
| 314                                                        |      | 2.18       |       |  |  |  |
| Application per Sq. Foot                                   |      |            |       |  |  |  |
| (1/150                                                     | )    | (1/300)    |       |  |  |  |
| 654                                                        |      | 1,308      |       |  |  |  |
| Weight                                                     |      |            |       |  |  |  |
| 12 lbs                                                     |      |            |       |  |  |  |