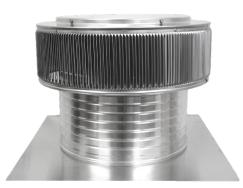

## Aura Gravity Roof Ventilator Model Number: AV-16-C8 | 16" Diameter 8" Tall Collar

- Removes heat from the attic in the summer and moisture in the winter
- Exhausts air like a roof turbine but with no moving parts
- Louvers will prevent rain, snow, insects and animals from entering
- Suitable for low slope or flat roofs
- Constructed of durable rust-free aluminum
- UL Certified, Florida State & California Fire Code approved, Texas Department of Insurance; Tested to withstand wind speeds of 200+ mph
- Available in over 40 colors