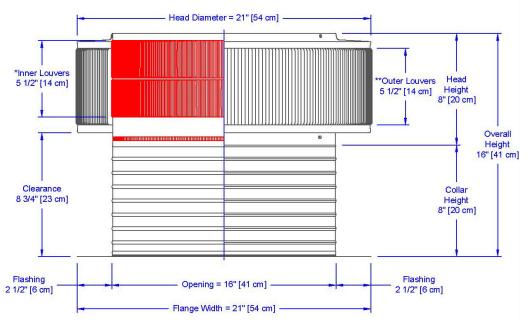

## Dimensions & Specifications 200 Sq. in. NFA

| <b>Pitch Capacity</b><br>Max. Max.<br>Min. (Standard Vent) (Modified) |     |     |       |  |  |
|-----------------------------------------------------------------------|-----|-----|-------|--|--|
| 0/12                                                                  | 5/: | 12  | 12/12 |  |  |
| Net Free Vent Area<br>(sq. inches) (sq. feet)                         |     |     |       |  |  |
| 200                                                                   |     |     | 1.39  |  |  |
| Application per Sq. Foot   (1/150) (1/300)                            |     |     |       |  |  |
| 416                                                                   |     | 833 |       |  |  |
| Weight                                                                |     |     |       |  |  |
| 9.8 lbs                                                               |     |     |       |  |  |