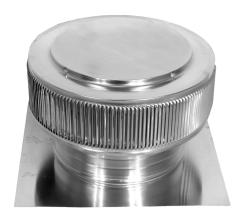

## **Aura Gravity Roof Ventilator**

Model Number: AV-12-C4 | 12" Diameter 4" Tall Collar

- Removes heat from the attic in the summer and moisture in the winter
- Exhausts air like a roof turbine but with no moving parts
- · Louvers will prevent rain, snow, insects and animals from entering
- If installed 1-4 feet from peak it can be installed on 3/12 pitch or greater
- Constructed of durable rust-free aluminum
- UL Certified, Florida State & California Fire Code approved, Texas Department of Insurance approved
- Tested to withstand wind speeds of 200+ mph
- Available in over 40 colors