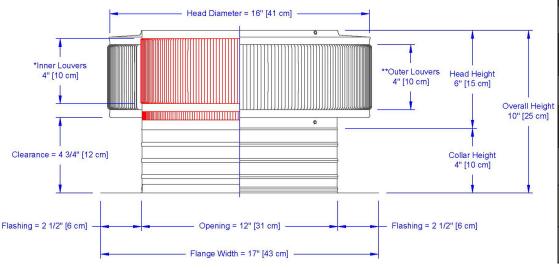

## **Dimensions & Specifications** 113 Sq. in. NFA

| Pitch Capacity  Max. Max.  Min. (Standard Vent) (Modified) |     |            |       |  |  |  |
|------------------------------------------------------------|-----|------------|-------|--|--|--|
| 3/12                                                       | 6/: | •          | 12/12 |  |  |  |
| Net Free Vent Area                                         |     |            |       |  |  |  |
| (sq. inch                                                  | es) | (sq. feet) |       |  |  |  |
| 113                                                        |     | 0.78       |       |  |  |  |
| Application per Sq. Foot                                   |     |            |       |  |  |  |
| (1/150                                                     | )   | (1/300)    |       |  |  |  |
| 235                                                        |     | 470        |       |  |  |  |
| Weight                                                     |     |            |       |  |  |  |
| 3.4 lbs                                                    |     |            |       |  |  |  |