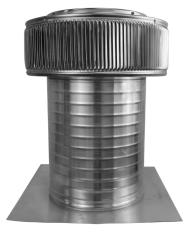

## Aura Gravity Roof Ventilator Model Number: AV-10-C12 | 4" Diameter 12" Tall Collar

- Removes heat from the attic in the summer and moisture in the winter
- Exhausts air like a roof turbine but with no moving parts
- Louvers will prevent rain, snow, insects and animals from entering
- Suitable for low slope or flat roofs
- Constructed of durable rust-free aluminum
- UL Certified, Florida State & California Fire Code approved, Texas Department of Insurance; Tested to withstand wind speeds of 200+ mph
- Available in over 40 colors