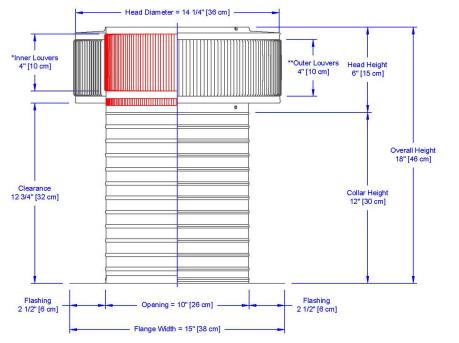

## **Dimensions & Specifications** 78 Sq. in. NFA

| Pitch Capacity           |                         |            |                    |  |  |  |
|--------------------------|-------------------------|------------|--------------------|--|--|--|
| Min.                     | Max.<br>(Standard Vent) |            | Max.<br>(Modified) |  |  |  |
| 0/12                     | 5/:                     | 12         | 12/12              |  |  |  |
| Net Free Vent Area       |                         |            |                    |  |  |  |
| (sq. inches)             |                         | (sq. feet) |                    |  |  |  |
| 78                       |                         | 0.54       |                    |  |  |  |
| Application per Sq. Foot |                         |            |                    |  |  |  |
| (1/150)                  |                         | (1/300)    |                    |  |  |  |
| 162                      |                         | 325        |                    |  |  |  |
| Weight                   |                         |            |                    |  |  |  |
| 3.45 lbs                 |                         |            |                    |  |  |  |